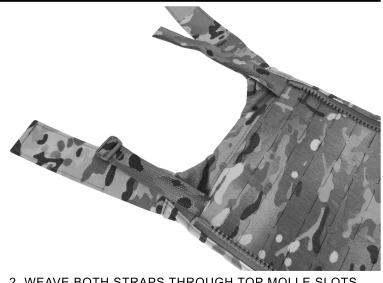

2. WEAVE BOTH STRAPS THROUGH TOP MOLLE SLOTS. STRAPS SHOULD BE 6 MOLLE COLUMNS APART. PULL STRAPS UNTIL THEY FULLY SEAT.

3. SLIDE THE TWEAVE COVER OVER THE RIGHT SIDE STRAP. COMPRESS THE COVER IF NECESSARY TO ASSIST IN THE NEXT STEP.