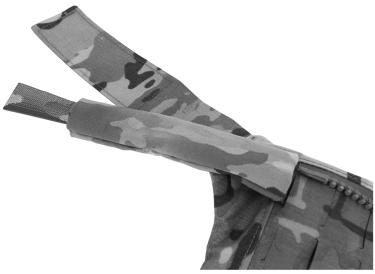

4. WEAVE THE RIGHT SIDE STRAP THOUGH BOTH SIDES OF THE TRI-GLIDE LOCATED ON LEFT SIDE STRAP. ADJUST LOOP TO DESIRED LENGTH.

5. TO FULLY LOCK THE STRAPS, LOOP THE RIGHT SIDE STRAP BACK THROUGH THE RIGHT SIDE OF THE TRI-GLIDE. PULL TIGHT TO REMOVE ANY SLACK.

6. SLIDE THE TWEAVE COVER OVER THE STRAP ASSEMBLY. PULL ON HANDLE TO CONFIRM ASSEMBLY IS SEATED AND LOCKED CORRECTLY.