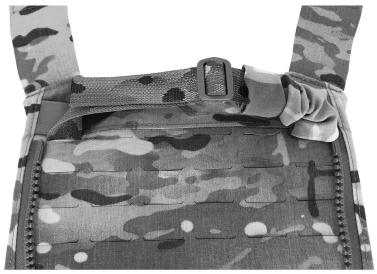

6. SLIDE THE TWEAVE COVER OVER THE STRAP ASSEMBLY. PULL ON HANDLE TO CONFIRM ASSEMBLY IS SEATED AND LOCKED CORRECTLY.