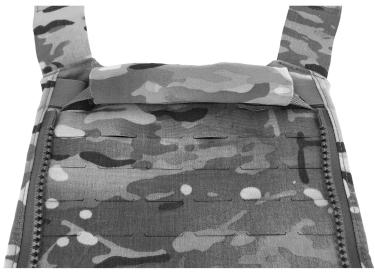

2. WEAVE BOTH STRAPS THROUGH TOP MOLLE SLOTS. STRAPS SHOULD BE 6 MOLLE COLUMNS APART. PULL STRAPS UNTIL THEY FULLY SEAT.

3. SLIDE THE TWEAVE COVER OVER THE RIGHT SIDE STRAP. COMPRESS THE COVER IF NECESSARY TO ASSIST IN THE NEXT STEP.