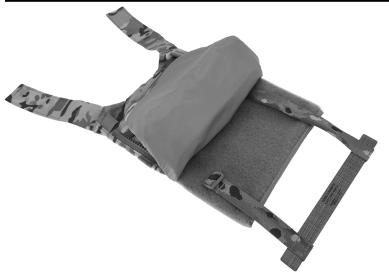

## FERRO CONCEPTS - ADAPT DRAG HANDLE INSTALLATION INNCORRECT INSTALLATION MAY CAUSE PRODUCT MALFUNCTION OR FAILURE. FOLLOW INSTRUCTIONS CAREFULLY

1. REMOVE ARMOR PLATE FROM REAR PLATE BAG TO EASE INSTALLATION. INSERT DRAG HANDLE UNDER PLATE BAG FLAP.