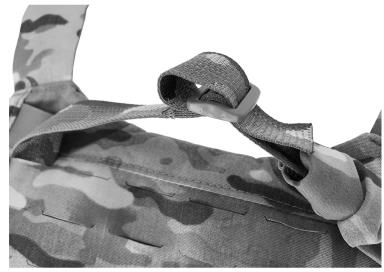

4. WEAVE THE RIGHT SIDE STRAP THOUGH BOTH SIDES OF THE TRI-GLIDE LOCATED ON LEFT SIDE STRAP. ADJUST LOOP TO DESIRED LENGTH.

5. TO FULLY LOCK THE STRAPS, LOOP THE RIGHT SIDE STRAP BACK THROUGH THE RIGHT SIDE OF THE TRI-GLIDE. PULL TIGHT TO REMOVE ANY SLACK.

6. SLIDE THE TWEAVE COVER OVER THE STRAP ASSEMBLY. PULL ON HANDLE TO CONFIRM ASSEMBLY IS SEATED AND LOCKED CORRECTLY.