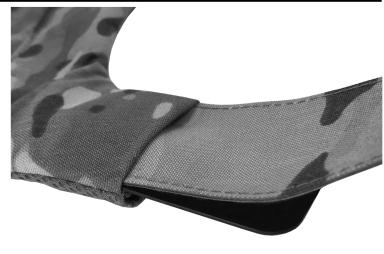

- 3. WITH THE TOOL STILL INSERTED, ADJUST THE STRAP TO PREFFERED LENGTH. REPEAT STEPS 1-3 FOR OPPOSING SIDE. ENSURE BOTH ARE EQUAL LENGTH.
- 4. ONCE ADJUSTED, REMOVE STRAP TOOL. PRESS DOWN FIRMLY TO FASTEN THE HOOK AND LOOP VELCRO SECURELY INSIDE SHOULDER STRAP SLOTS.