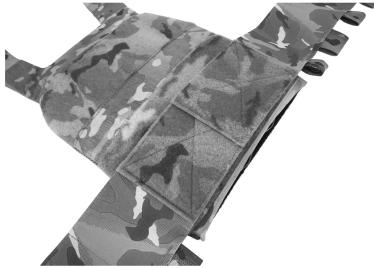

- 5. FOR A MORE ERGONOMIC FIT AND BETTER ARMOR PLACEMENT, FASTEN REAR CUMMERBUND LOWER ON ON THE REAR PLATE BAG. ADJUST TO PROPER LENGTH.
- 6. FOR A MORE ERGONOMIC FIT AND BETTER ARMOR PLACEMENT, FASTEN FRONT CUMMERBUND HIGHER ON THE FRONT PLATE BAG.