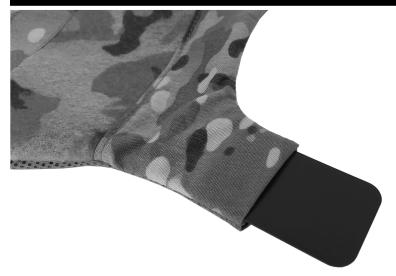

## FERRO CONCEPTS - THE SLICKSTER - ASSEMBLY AND ADJUSTMENT INNCORRECT INSTALLATION MAY CAUSE PRODUCT MALFUNCTION. FOLLOW INSTRUCTIONS CAREFULLY

- 1. SLIDE PROVIDED SHOULDER STRAP ADJUSTMENT TOOL INTO THE REAR PLATE BAG STRAP SLOT. PLACE TOOL ABOVE THE SEWN SEAMS INSIDE THE SLOT.
- 2. SLIDE THE SHOULDER STRAP ABOVE THE TOOL INTO STRAP SLOT.

- 3. WITH THE TOOL STILL INSERTED, ADJUST THE STRAP TO PREFFERED LENGTH. REPEAT STEPS 1-3 FOR OPPOSING SIDE. ENSURE BOTH ARE EQUAL LENGTH.
- 4. ONCE ADJUSTED, REMOVE STRAP TOOL. PRESS DOWN FIRMLY TO FASTEN THE HOOK AND LOOP VELCRO SECURELY INSIDE SHOULDER STRAP SLOTS.