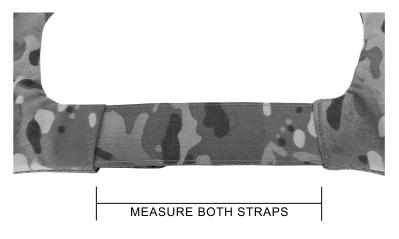

- 3. WITH THE TOOL STILL INSERTED, ADJUST THE STRAP TO PREFFERED LENGTH. REPEAT STEPS 1-3 FOR OPPOSING SIDE. ENSURE BOTH ARE EQUAL LENGTH.
- 4. ONCE ADJUSTED, REMOVE STRAP TOOL. PRESS DOWN FIRMLY TO FASTEN THE HOOK AND LOOP VELCRO SECURELY INSIDE SHOULDER STRAP SLOTS.